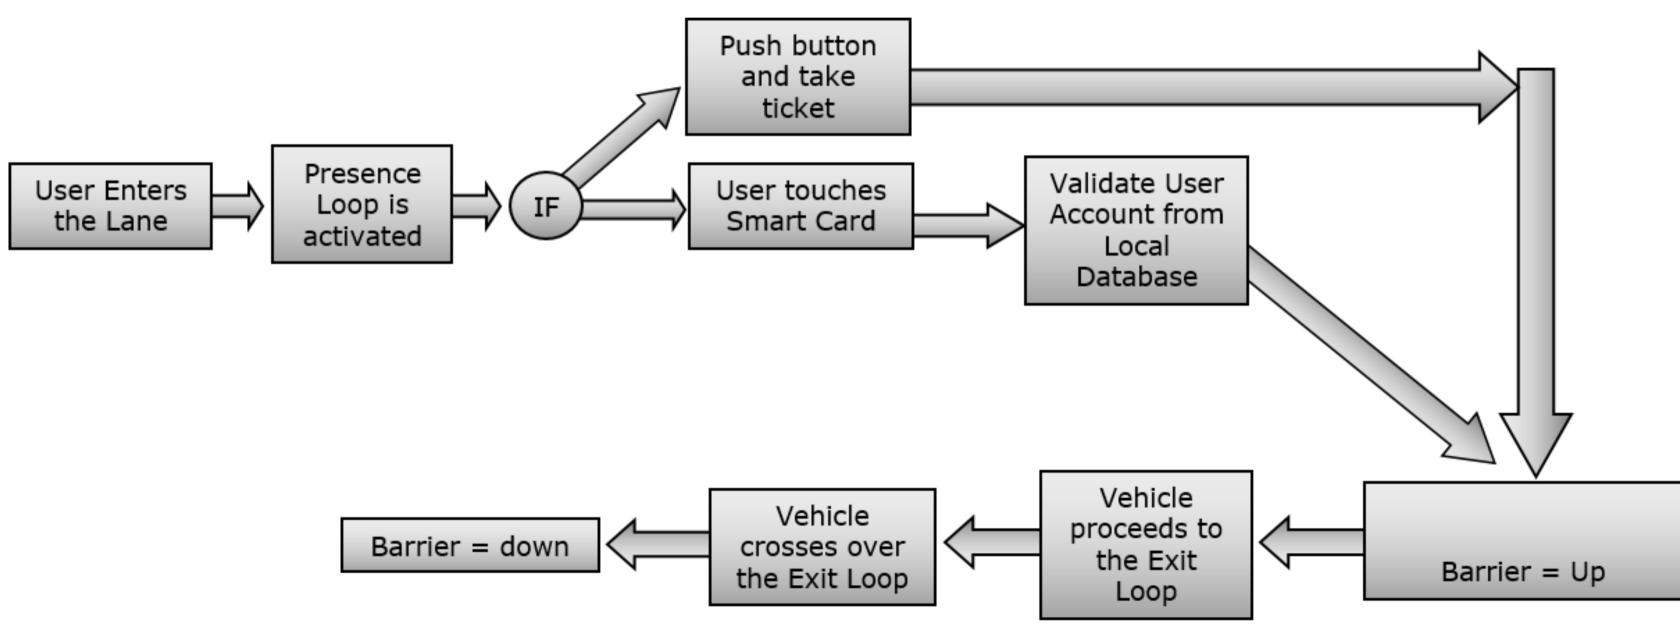

fy the owner's vehicle.

Security person at the gate need to manually identify the owner/employee and the vehicle. If identified, the gate will be manually opened for parking the vehicle inside the premises. This manual identification is a time consuming process and at times can cause misidentification. Security person has to remember the vehicle registrations numbers also.





## Automatic Ticket Dispensing Machine

An automated fee collection and ticket dispensing machine includes printers to produce receipts or passes for services or activities. These receipts and passes may be printed for each specific user, and may feature a machine-readable bar code. The device is provided with networking means, to allow central control and monitoring of the device.



## Process Flow - Entry Lane





## Process Flow - Payment





## Fee Collector Screen at Payment Station









## Parking Guidance System





# What is GuidePark, Parking Guidance System

Guide Park Parking Guidance system is used to assist the drivers in parking their vehicle inside a parking lot. It present drivers with dynamic information on parking within controlled areas. The systems combines traffic monitoring, communication, processing and variable message sign technologies to provide the service.

















### How GuidePark Works?

GuidePark is the guidance system for multi-level car parks. It utilizes ultrasonic detectors to sense the occupancy of a parking lot and occupancy is indicated by a red/green signal indicator. These sensors are connected to zonal controllers and zonal controllers are co