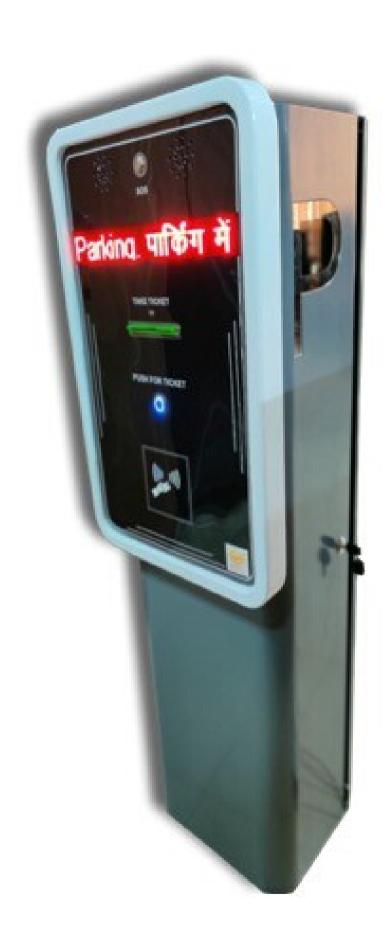

## Automatic Ticket Dispensing Machine

An automated fee collection and ticket dispensing machine includes printers to produce receipts or passes for services or activities. These receipts and passes may be printed for each specific user, and may feature a machine-readable bar code. The device is provided with networking means, to allow central control and monitoring of the device.