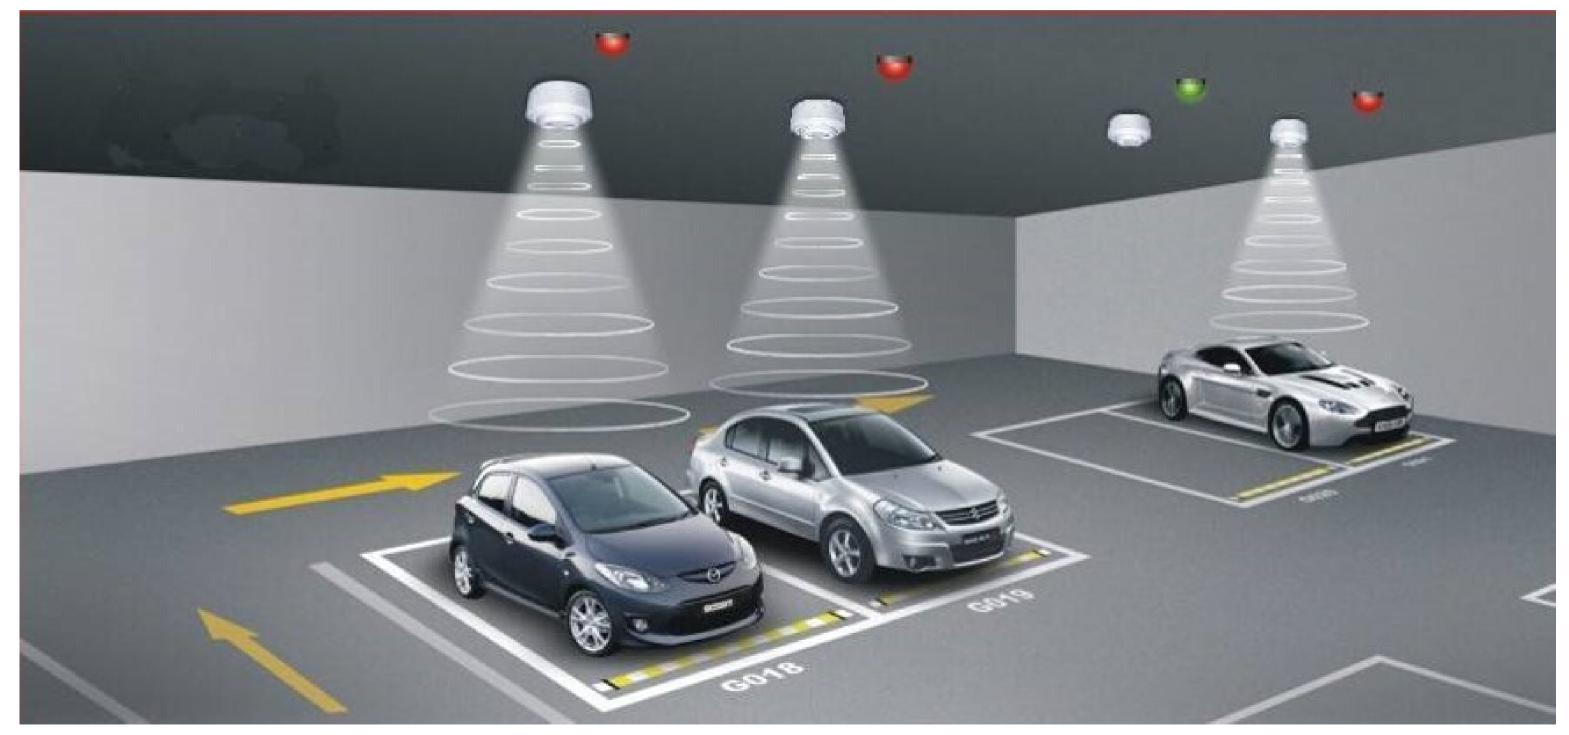

# What is GuidePark, Parking Guidance System

Guide Park Parking Guidance system is used to assist the drivers in parking their vehicle inside a parking lot. It present drivers with dynamic information on parking within controlled areas. The systems combines traffic monitoring, communication, processing and variable message sign technologies to provide the service.

### How GuidePark Works?

GuidePark is the guidance system for multi-level car parks. It utilizes ultrasonic detectors to sense the occupancy of a parking lot and occupancy is indicated by a red/green signal indicator. These sensors are connected to zonal controllers and zonal controllers are connected to GuidePark server through a Master controller in between. Master controller also connects the LED VMS displays to display the parking availability information.

Immediate report on car park occupancy, guiding the user quickly and efficiently to a free space inside the car park.

- Signs: Inform and direct users to the floor or area with the most free spaces.
- Sensors: Detect when a car enters or leaves.
- Signals: Communicate status of parking space

## GuidePark System Architecture