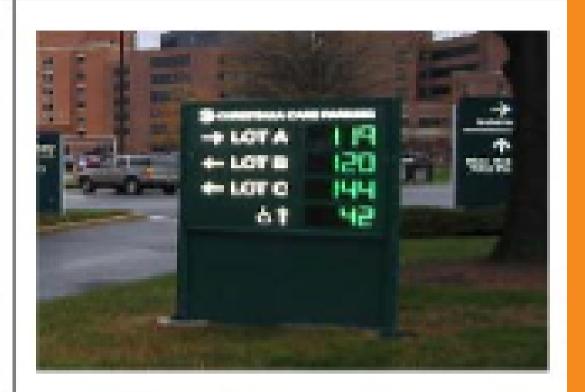

## Parking Guidance System

# What is GuidePark, Parking Guidance System

Guide Park Parking Guidance system is used to assist the drivers in parking their vehicle inside a parking lot. It present drivers with dynamic information on parking within controlled areas. The systems combines traffic monitoring, communication, processing and variable message sign technologies to provide the service.

### How GuidePark Works?

GuidePark is the guidance system for multi-level car parks. It utilizes ultrasonic detectors to sense the occupancy of a parking lot and occupancy is indicated by a red/green signal indicator. These sensors are connected to zonal controllers and zonal controllers are connected to GuidePark server through a Master controller in between. Master controller also connects the LED VMS displays to display the parking availability information.

Immediate report on car park occupancy, guiding the user quickly and efficiently to a free space inside the car park.

- Signs: Inform and direct users to the floor or area with the most free spaces.
- Sensors: Detect when a car enters or leaves.
- Signals: Communicate status of parking space