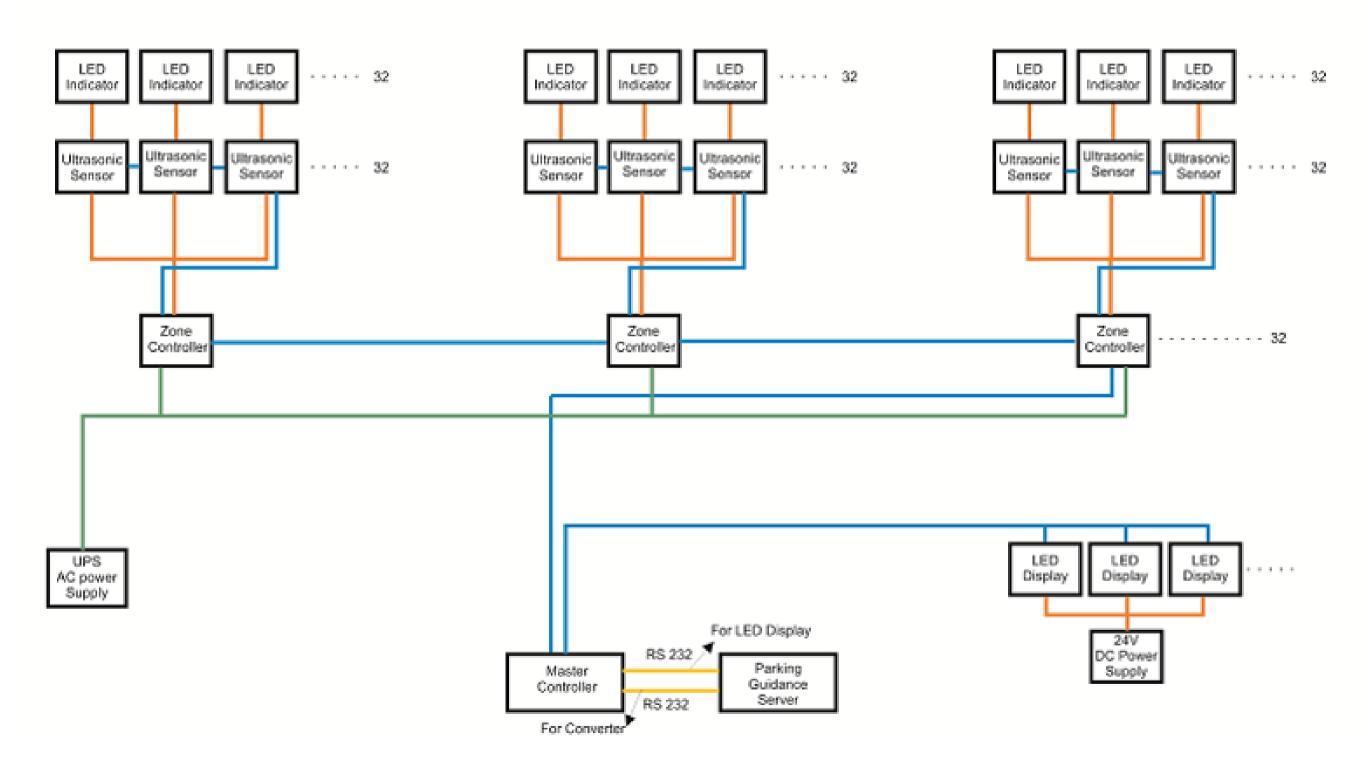

### How GuidePark Works?

GuidePark is the guidance system for multi-level car parks. It utilizes ultrasonic detectors to sense the occupancy of a parking lot and occupancy is indicated by a red/green signal indicator. These sensors are connected to zonal controllers and zonal controllers are connected to GuidePark server through a Master controller in between. Master controller also connects the LED VMS displays to display the parking availability information.

## GuidePark System Architecture