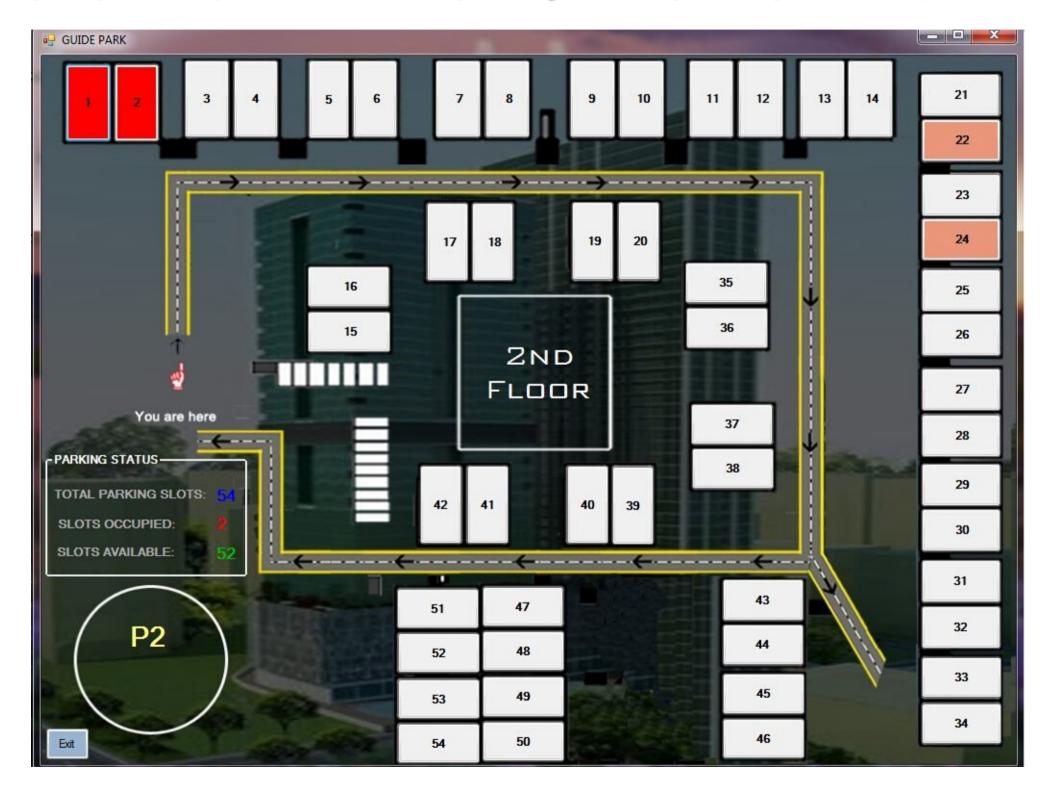

## Parking Guidance System

# What is GuidePark, Parking Guidance System

Guide Park Parking Guidance system is used to assist the drivers in parking their vehicle inside a parking lot. It present drivers with dynamic information on parking within controlled areas. The systems combines traffic monitoring, communication, processing and variable message sign technologies to provide the service.

### How GuidePark Works?

GuidePark is the guidance system for multi-level car parks. It utilizes ultrasonic detectors to sense the occupancy of a parking lot and occupancy is indicated by a red/green signal indicator. These sensors are connected to zonal controllers and zonal controllers are connected to GuidePark server through a Master controller in between. Master controller also connects the LED VMS displays to display the parking availability information.

Immediate report on car park occupancy, guiding the user quickly and efficiently to a free space inside the car park.

- Signs: Inform and direct users to the floor or area with the most free spaces.
- Sensors: Detect when a car enters or leaves.
- Signals: Communicate status of parking space