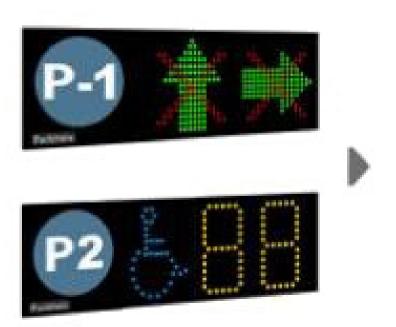

## Parking Guidance System

# What is GuidePark, Parking Guidance System

Guide Park Parking Guidance system is used to assist the drivers in parking their vehicle inside a parking lot. It present drivers with dynamic information on parking within controlled areas. The systems combines traffic monitoring, communication, processing and variable message sign technologies to provide the service.

### How GuidePark Works?

GuidePark is the guidance system for multi-level car parks. It utilizes ultrasonic detectors to sense the occupancy of a parking lot and occupancy is indicated by a red/green signal indicator. These sensors are connected to zonal controllers and zonal controllers are connected to GuidePark server through a Master controller in between. Master controller also connects the LED VMS displays to display the parking availability information.