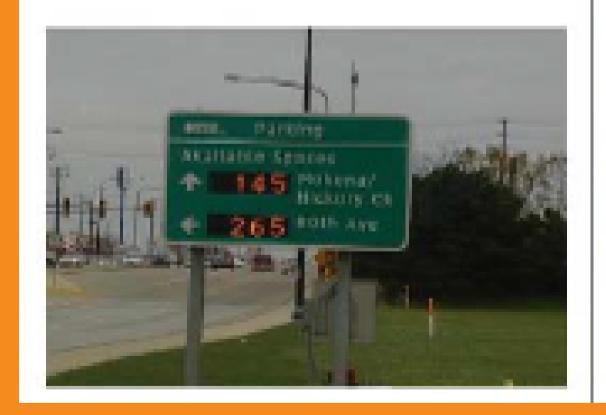

## Parking Guidance System

# What is GuidePark, Parking Guidance System

Guide Park Parking Guidance system is used to assist the drivers in parking their vehicle inside a parking lot. It present drivers with dynamic information on parking within controlled areas. The systems combines traffic monitoring, communication, processing and variable message sign technologies to provide the service.

### How GuidePark Works?

GuidePark is the guidance system for multi-level car parks. It utilizes ultrasonic detectors to sense the occupancy of a parking lot and occupancy is indicated by a red/green signal indicator. These sensors are connected to zonal controllers and zonal controllers are connected to GuidePark server through a Master controller in between. Master controller also connects the LED VMS displays to display the parking availability information.

Immediate report on car park occupancy, guiding the user quickly and efficiently to a free space inside the car park.

- Signs: Inform and direct users to the floor or area with the most free spaces.
- Sensors: Detect when a car enters or leaves.
- Signals: Communicate status of parking space