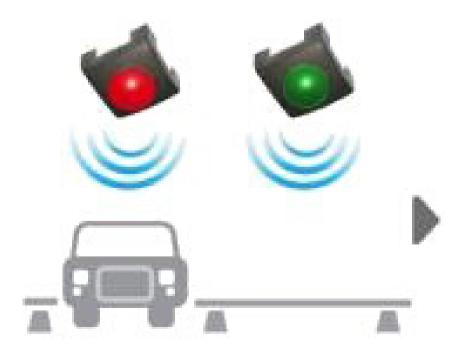

### How GuidePark Works?

GuidePark is the guidance system for multi-level car parks. It utilizes ultrasonic detectors to sense the occupancy of a parking lot and occupancy is indicated by a red/green signal indicator. These sensors are connected to zonal controllers and zonal controllers are connected to GuidePark server through a Master controller in between. Master controller also connects the LED VMS displays to display the parking availability information.

Immediate report on car park occupancy, guiding the user quickly and efficiently to a free space inside the car park.

- Signs: Inform and direct users to the floor or area with the most free spaces.
- Sensors: Detect when a car enters or leaves.
- Signals: Communicate status of parking space