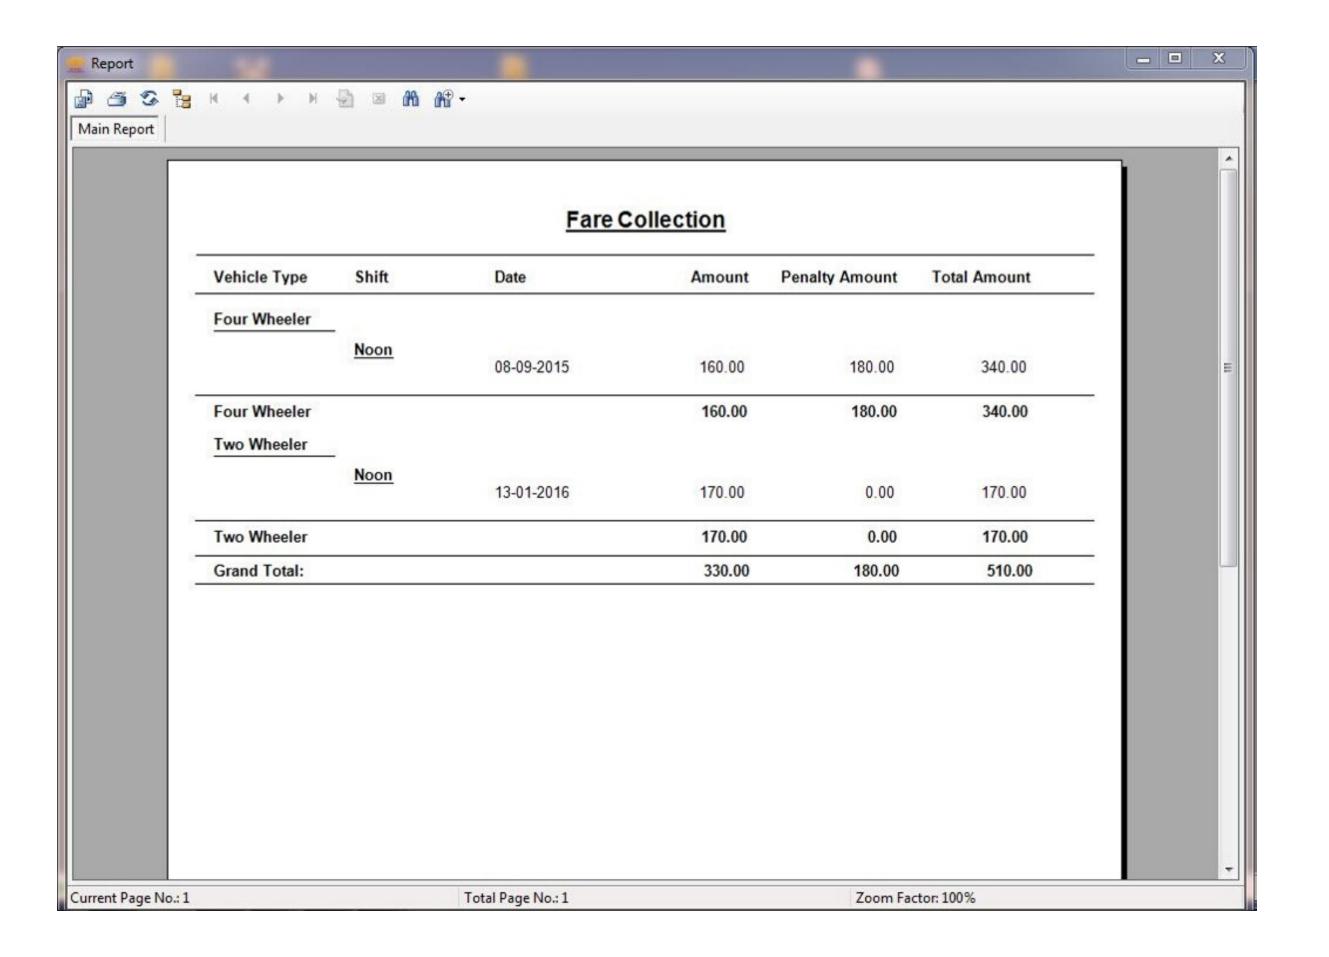

rough a Master controller in between. Master controller also connects the LED VMS displays to display the parking availability information.

Immediate report on car park occupancy, guiding the user quickly and efficiently to a free space inside the car park.



- Signs: Inform and direct users to the floor or area with the most free spaces.
- Sensors: Detect when a car enters or leaves.
- Signals: Communicate status of parking space









## GuidePark System Architecture





## Features of Proposed Solution

### Security:

- Role based Accessibility
- Encrypted Password Management
- User Rights Management
- User Based GUI

#### Operations:

- Quicker access
- Fraud resistant
- Shift management
- Pass Management



## GuidePark Software Screens





## PMS Software Screens





















## Satisfied Clients

































## Satisfied Clients

































### Satisfied Clients





























#### **Star TV: Parking Management System**

intervention in doing so.

**Problem Statement**: Restricting the entry of only Authorized Vehicle and restricting Parking usage day wise and guidance inside parking.

Proposed Solution: Smart card Based Vehicle Access Control System

**Outcome**: Only authorized vehicle can enter the premises using their smart cards and they are guided towards their assigned parking slot by a parking floor display at the entrance.



## Customer Feedback Strike Company of the Company of

"Hi Team Areteinfo Thank you very much for your support extended at our event in Mumbai. It has been a wonderfu