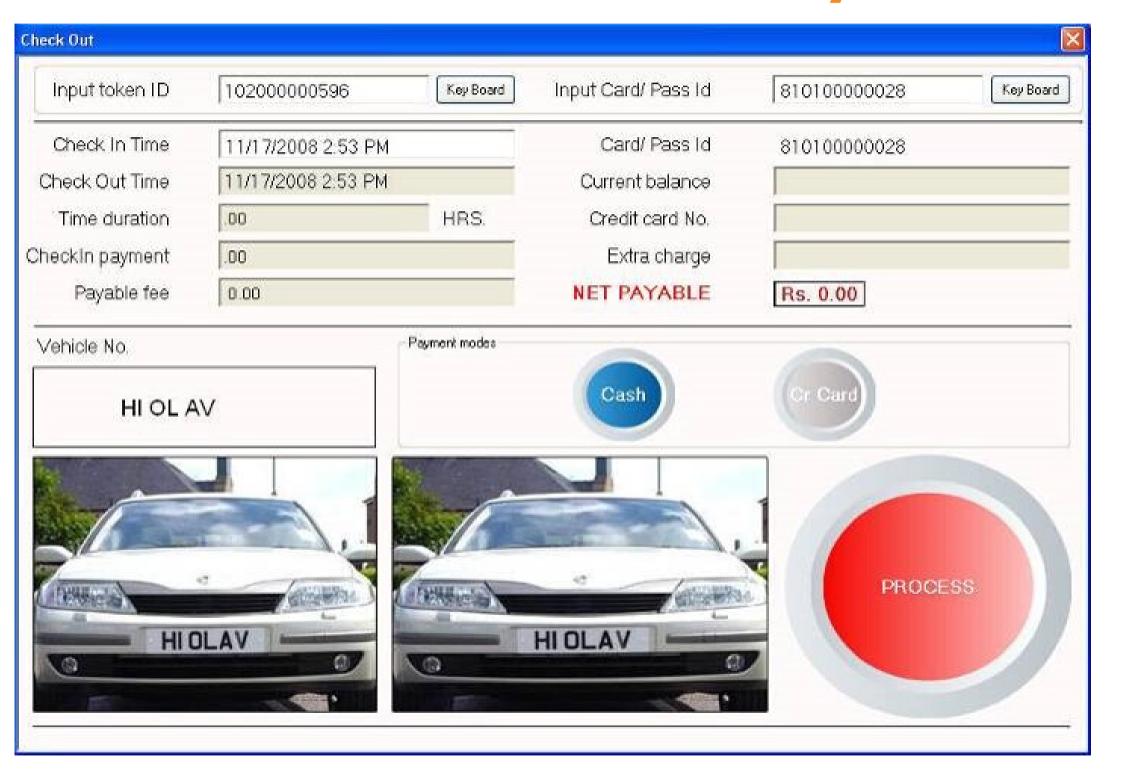

the owner/employee and the vehicle. If identified, the gate will be manually opened for parking the vehicle inside the premises. This manual identification is a time consuming process and at times can cause misidentification. Security person has to remember the vehicle registrations numbers also.





## Automatic Ticket Dispensing Machine

An automated fee collection and ticket dispensing machine includes printers to produce receipts or passes for services or activities. These receipts and passes may be printed for each specific user, and may feature a machine-readable bar code. The device is provided with networking means, to allow central control and monitoring of the device.



## Process Flow - Entry Lane





## Process Flow - Payment





## Fee Collector Screen at Payment Station









## Parking Guidance System





# What is GuidePark, Parking Guidance System

Guide Park Parking Guidance system is used to assist the drivers in parking their vehicle inside a parking lot. It present drivers with dynamic information on parking within controlled areas. The systems combines traffic monitoring, communication, processing and variable message sign technologies to provide the service.

















### How GuidePark Works?

GuidePark is the guidance system for multi-level car parks. It utilizes ultrasonic detectors to sense the occupancy of a parking lot and occupancy is indicated by a red/green signal indicator. These sensors are connected to zonal controllers and zonal controllers are connected to GuidePark server through a Master controller in between. Master cont