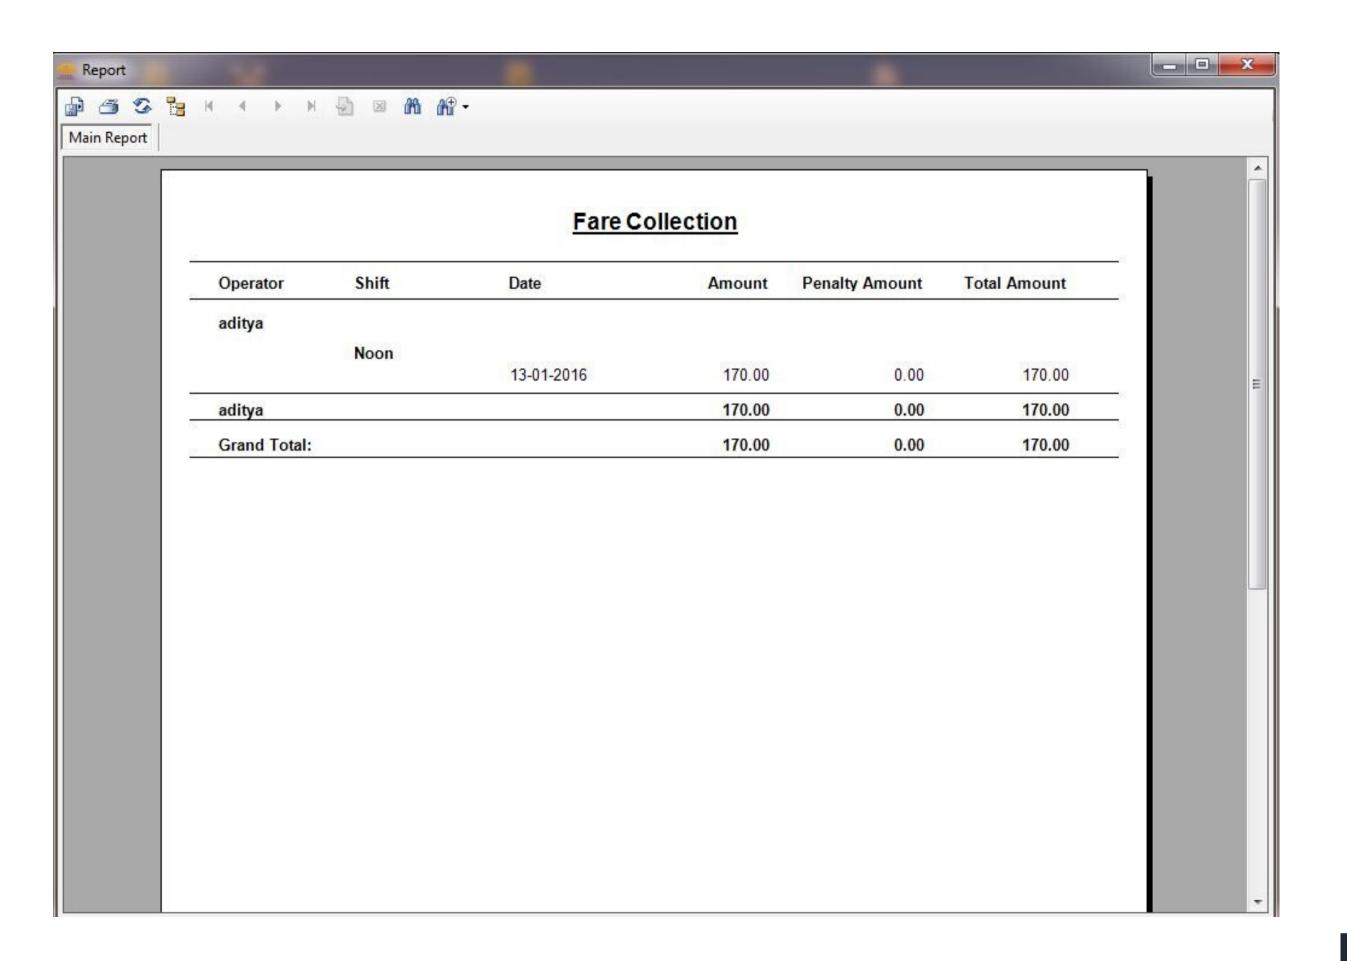

h a Master controller in between. Master controller also connects the LED VMS displays to display the parking availability information.

Immediate report on car park occupancy, guiding the user quickly and efficiently to a free space inside the car park.



- Signs: Inform and direct users to the floor or area with the most free spaces.
- Sensors: Detect when a car enters or leaves.
- Signals: Communicate status of parking space









## GuidePark System Architecture





## Features of Proposed Solution

### Security:

- Role based Accessibility
- Encrypted Password Management
- User Rights Management
- User Based GUI

#### Operations:

- Quicker access
- Fraud resistant
- Shift management
- Pass Management



## GuidePark Software Screens





## PMS Software Screens





















## Satisfied Clients

































## Satisfied Clients

































### Satisfied Clients





























#### **Star TV: Parking Management System**

intervention in doing so.

**Problem Statement**: Restricting the entry of only Authorized Vehicle and restricting Parking usage day wise and guidance inside parking.

Proposed Solution: Smart card Based Vehicle Access Control System

**Outcome**: Only authorized vehicle can enter the premises using their smart cards and they are guided towards their assigned parking slot by a parking floor display at the entrance.



## Customer Feedback Strike Company of the Company of

"Hi Team Areteinfo Thank you very much for your support extended at our event in Mumbai. It has been a wonderful ex