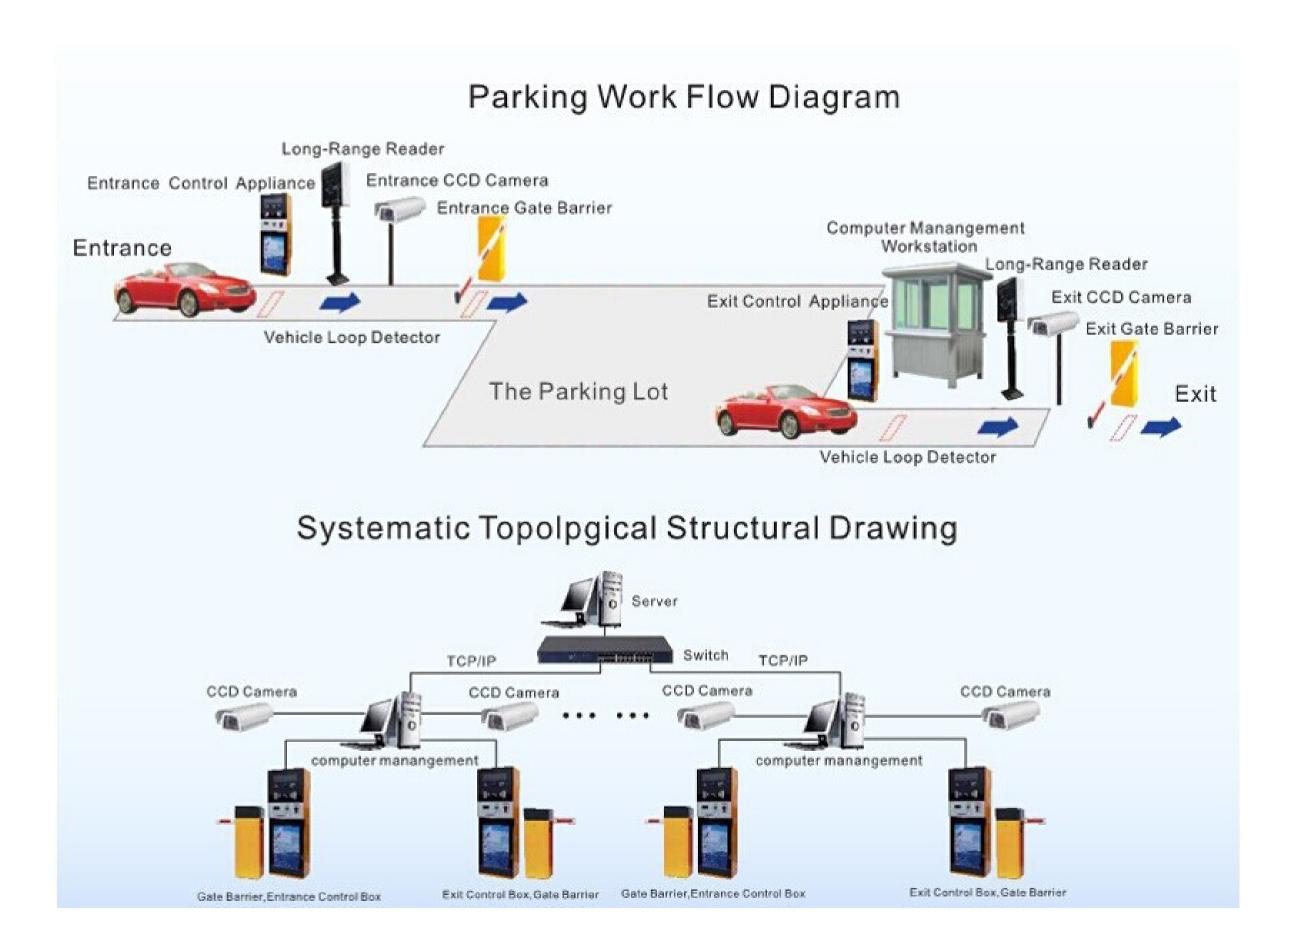

## Process Flow - Entry Lane

## Process Flow - Payment

## Fee Collector Screen at Payment Station