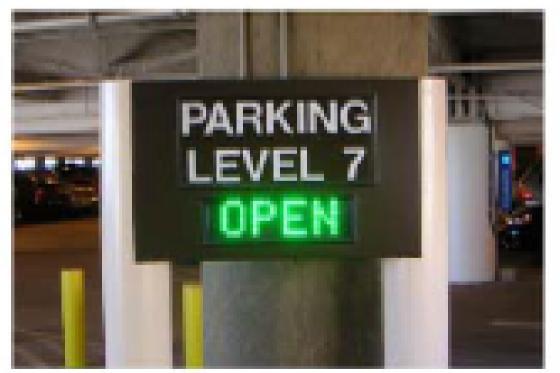

## Parking Guidance System

# What is GuidePark, Parking Guidance System

Guide Park Parking Guidance system is used to assist the drivers in parking their vehicle inside a parking lot. It present drivers with dynamic information on parking within controlled areas. The systems combines traffic monitoring, communication, processing and variable message sign technologies to provide the service.

### How GuidePark Works?

GuidePark is the guidance system for multi-level car parks. It utilizes ultrasonic detectors to sense the occupancy of a parking lot and occupancy is indicated by a red/green signal indicator. These sensors are connected to zonal controllers and zonal controllers are connected to GuidePark server through a Master controller in between. Master controller also connects the LED VMS displays to display the parking availability information.

Immediate report on car park occupancy, guiding the user quickly and efficiently to a free space inside the car park.

- Signs: Inform and direct users to the floor or area with the most free spaces.
- Sensors: Detect when a car enters or leaves.
- Signals: Communicate status of parking space