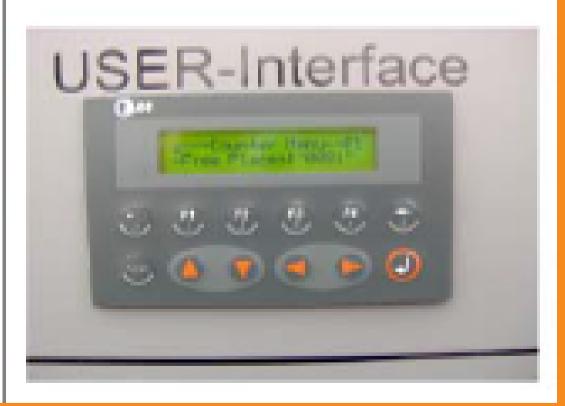

produce receipts or passes for services or activities. These receipts and passes may be printed for each specific user, and may feature a machine-readable bar code. The device is provided with networking means, to allow central control and monitoring of the device.



## Process Flow - Entry Lane





## Process Flow - Payment





## Fee Collector Screen at Payment Station









## Parking Guidance System





# What is GuidePark, Parking Guidance System

Guide Park Parking Guidance system is used to assist the drivers in parking their vehicle inside a parking lot. It present drivers with dynamic information on parking within controlled areas. The systems combines traffic monitoring, communication, processing and variable message sign technologies to provide the service.

















### How GuidePark Works?

GuidePark is the guidance system for multi-level car parks. It utilizes ultrasonic detectors to sense the occupancy of a parking lot and occupancy is indicated by a red/green signal indicator. These sensors are connected to zonal controllers and zonal controllers are connected to GuidePark server through a Master controller in between. Master controller also connects the LED VMS displays to display the parking availability information.

Immediate report on car park occupancy, guiding the user quickly and efficiently to a free space inside the car park.



- Signs: Inform and direct users to the floor or area with the most free spaces.
- Sensors: Detect when a car enters or leaves.
- Signals: Communicate status of parking space









## GuidePark System Arch