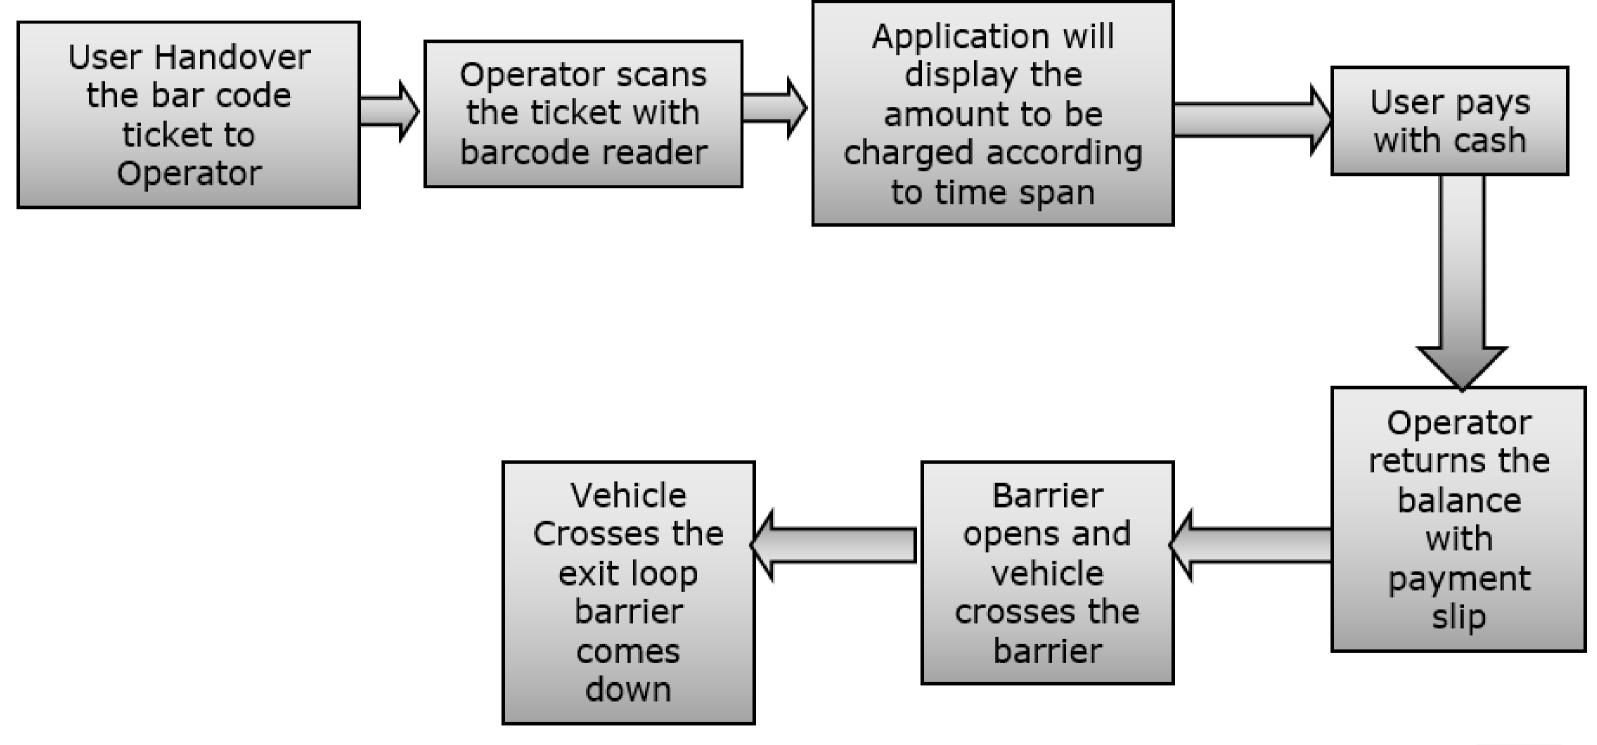

ty person at the gate need to manually identify the owner/employee and the vehicle. If identified, the gate will be manually opened for parking the vehicle inside the premises. This manual identification is a time consuming process and at times can cause misidentification. Security person has to remember the vehicle registrations numbers also.





## Automatic Ticket Dispensing Machine

An automated fee collection and ticket dispensing machine includes printers to produce receipts or passes for services or activities. These receipts and passes may be printed for each specific user, and may feature a machine-readable bar code. The device is provided with networking means, to allow central control and monitoring of the device.



## Process Flow - Entry Lane





## Process Flow - Payment





## Fee Collector Screen at Payment Station









## Parking Guidance System





# What is GuidePark, Parking Guidance System

Guide Park Parking Guidance system is used to assist the drivers in parking their vehicle inside a parking lot. It present drivers with dynamic information on parking within controlled areas. The systems combines traffic monitoring, communication, processing and variable message sign technologies to provide the service.

















### How GuidePark Works?

GuidePark is the guidance system for multi-level car parks. It utilizes ultrasonic detectors to sense the occupancy of a parking lot and occupancy is indicated by a red/green signal indicator. These sensors are connected to zonal controllers and zonal controllers are connected to GuidePark server thr