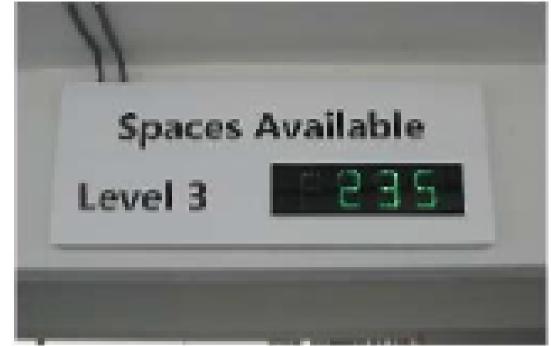

## Parking Guidance System

# What is GuidePark, Parking Guidance System

Guide Park Parking Guidance system is used to assist the drivers in parking their vehicle inside a parking lot. It present drivers with dynamic information on parking within controlled areas. The systems combines traffic monitoring, communication, processing and variable message sign technologies to provide the service.

### How GuidePark Works?

GuidePark is the guidance system for multi-level car parks. It utilizes ultrasonic detectors to sense the occupancy of a parking lot and occupancy is indicated by a red/green signal indicator. These sensors are connected to zonal controllers and zonal controllers are connected to GuidePark server through a Master controller in between. Master controller also connects the LED VMS displays to display the parking availability information.

Immediate report on car park occupancy, guiding the user quickly and efficiently to a free space inside the car park.

- Signs: Inform and direct users to the floor or area with the most free spaces.
- Sensors: Detect when a car enters or leaves.
- Signals: Communicate status of parking space